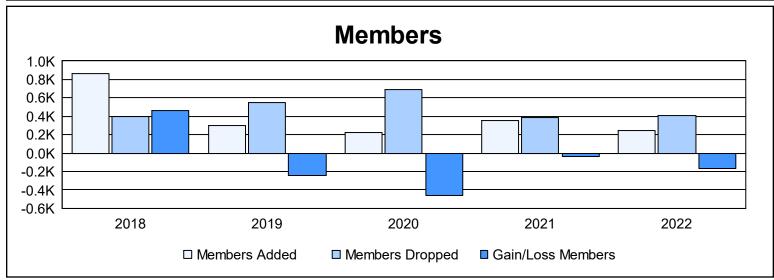

District 333 E As of June 2022 Cumulative

| Year      | New<br>Clubs | Dropped<br>Clubs | Gain/<br>Loss<br>Clubs | New<br>Members | Charter<br>Members | Reinstate<br>Members | Transfer<br>Members | Total<br>Member<br>Added | Total<br>Members<br>Dropped | Gain/<br>Loss<br>Members |
|-----------|--------------|------------------|------------------------|----------------|--------------------|----------------------|---------------------|--------------------------|-----------------------------|--------------------------|
| 2017-2018 | 0            | 0                | 0                      | 816            | 0                  | 42                   | 1                   | 859                      | 399                         | 460                      |
| 2018-2019 | 1            | 1                | 0                      | 268            | 25                 | 4                    | 1                   | 298                      | 546                         | -248                     |
| 2019-2020 | 0            | 2                | -2                     | 213            | 2                  | 5                    | 3                   | 223                      | 688                         | -465                     |
| 2020-2021 | 1            | 0                | 1                      | 321            | 21                 | 5                    | 6                   | 353                      | 391                         | -38                      |
| 2021-2022 | 1            | 1                | 0                      | 212            | 25                 | 4                    | 1                   | 242                      | 406                         | -164                     |
| Average   | 1            | 1                | 0                      | 366            | 15                 | 12                   | 2                   | 395                      | 486                         | -91                      |