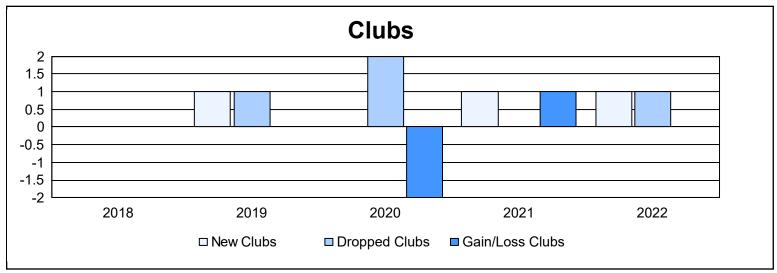

District 333 E As of June 2022 Cumulative

| Year      | New<br>Clubs | Dropped<br>Clubs | Gain/<br>Loss<br>Clubs | New<br>Members | Charter<br>Members | Reinstate<br>Members | Transfer<br>Members | Total<br>Member<br>Added | Total<br>Members<br>Dropped | Gain/<br>Loss<br>Members |
|-----------|--------------|------------------|------------------------|----------------|--------------------|----------------------|---------------------|--------------------------|-----------------------------|--------------------------|
| 2017-2018 | 0            | 0                | 0                      | 816            | 0                  | 42                   | 1                   | 859                      | 399                         | 460                      |
| 2018-2019 | 1            | 1                | 0                      | 268            | 25                 | 4                    | 1                   | 298                      | 546                         | -248                     |
| 2019-2020 | 0            | 2                | -2                     | 213            | 2                  | 5                    | 3                   | 223                      | 688                         | -465                     |
| 2020-2021 | 1            | 0                | 1                      | 321            | 21                 | 5                    | 6                   | 353                      | 391                         | -38                      |
| 2021-2022 | 1            | 1                | 0                      | 212            | 25                 | 4                    | 1                   | 242                      | 406                         | -164                     |
| Average   | 1            | 1                | 0                      | 366            | 15                 | 12                   | 2                   | 395                      | 486                         | -91                      |